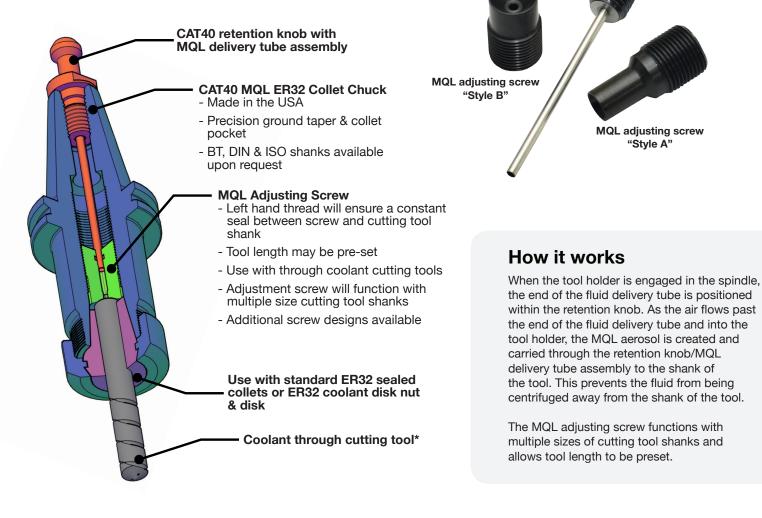

## Steep Taper MQL Tool Holder Solution

T.M. Smith Tool is developing a complete steep taper MQL tool holder solution. The system consists of a precision made ER collet chuck, retention knob with MQL delivery tube, and MQL adjusting screw. Multiple interchangeable MQL screw designs are available to meet your application requirements.

\*Design of cutting tool may affect delivery of MQL aerosol.